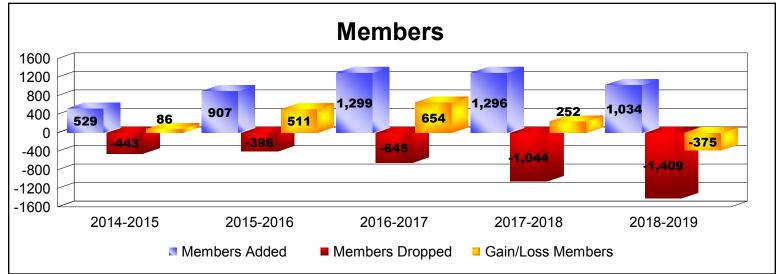

District 307 A2

As of June 2019 Cumulative

| Year      | New<br>Clubs | Dropped<br>Clubs | Gain/<br>Loss<br>Clubs | New<br>Members | Charter<br>Members | Reinstate<br>Members | Transfer<br>Members | Total<br>Member<br>Added | Total<br>Members<br>Dropped | Gain/<br>Loss<br>Members |
|-----------|--------------|------------------|------------------------|----------------|--------------------|----------------------|---------------------|--------------------------|-----------------------------|--------------------------|
| 2014-2015 | 5            | -6               | -1                     | 359            | 155                | 13                   | 2                   | 529                      | -443                        | 86                       |
| 2015-2016 | 21           | -2               | 19                     | 388            | 473                | 38                   | 8                   | 907                      | -396                        | 511                      |
| 2016-2017 | 16           | -2               | 14                     | 796            | 444                | 54                   | 5                   | 1299                     | -645                        | 654                      |
| 2017-2018 | 11           | -2               | 9                      | 793            | 419                | 65                   | 19                  | 1296                     | -1044                       | 252                      |
| 2018-2019 | 15           | -27              | -12                    | 561            | 419                | 43                   | 11                  | 1034                     | -1409                       | -375                     |
| Average   | 14           | -8               | 6                      | 579            | 382                | 43                   | 9                   | 1013                     | -787                        | 226                      |