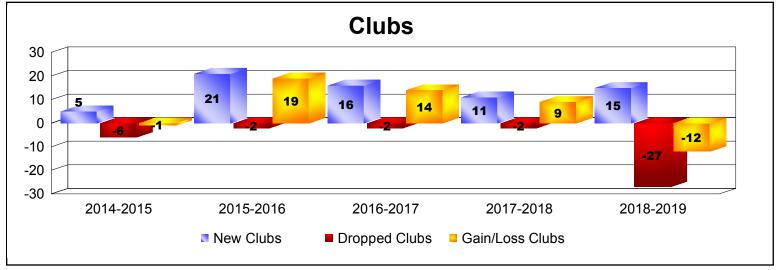

District 307 A2

As of June 2019 Cumulative

| Year      | New<br>Clubs | Dropped<br>Clubs | Gain/<br>Loss<br>Clubs | New<br>Members | Charter<br>Members | Reinstate<br>Members | Transfer<br>Members | Total<br>Member<br>Added | Total<br>Members<br>Dropped | Gain/<br>Loss<br>Members |
|-----------|--------------|------------------|------------------------|----------------|--------------------|----------------------|---------------------|--------------------------|-----------------------------|--------------------------|
| 2014-2015 | 5            | -6               | -1                     | 359            | 155                | 13                   | 2                   | 529                      | -443                        | 86                       |
| 2015-2016 | 21           | -2               | 19                     | 388            | 473                | 38                   | 8                   | 907                      | -396                        | 511                      |
| 2016-2017 | 16           | -2               | 14                     | 796            | 444                | 54                   | 5                   | 1299                     | -645                        | 654                      |
| 2017-2018 | 11           | -2               | 9                      | 793            | 419                | 65                   | 19                  | 1296                     | -1044                       | 252                      |
| 2018-2019 | 15           | -27              | -12                    | 561            | 419                | 43                   | 11                  | 1034                     | -1409                       | -375                     |
| Average   | 14           | -8               | 6                      | 579            | 382                | 43                   | 9                   | 1013                     | -787                        | 226                      |